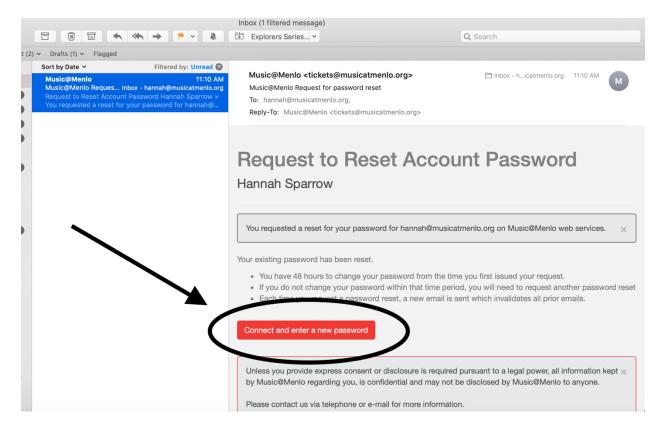

## You will receive an email that looks like this. Click the red button that says "Connect and enter a new password"