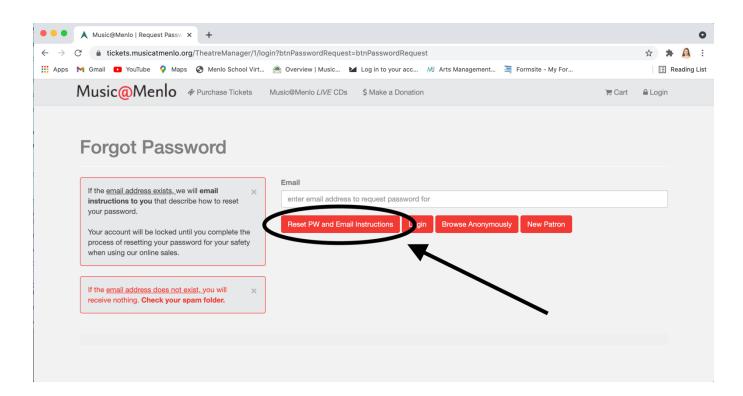

## How to reset your password for Gather events

On the login page, click "Forgot my password"

| $\leftarrow$ $\rightarrow$ $C$ $\ $ ickets.musicatmenlo.org/TheatreManager/1/login |                                                                                     | 야 ☆ 🚖 🙈          |  |  |
|------------------------------------------------------------------------------------|-------------------------------------------------------------------------------------|------------------|--|--|
| 🏢 Apps M Gmail 🖪 YouTube 💡 Maps 🎯 Menlo School Virt (                              | 🖲 Overview   Music 🖬 Log in to your acc 🎊 Arts Management 📑 Formsite - My F         | For 🗄 Reading Li |  |  |
| Music@Menlo & Purchase Tickets M                                                   | usic@Menlo <i>LIVE</i> CDs \$ Make a Donation                                       | 🐂 Cart 🛛 🔒 Login |  |  |
|                                                                                    |                                                                                     |                  |  |  |
| Music@Menlo Login                                                                  |                                                                                     |                  |  |  |
|                                                                                    |                                                                                     |                  |  |  |
| Email                                                                              | Welcome to the Music@Menlo online sales site.                                       | ×                |  |  |
| hannah@musicatmenlo.org                                                            |                                                                                     |                  |  |  |
| Password                                                                           | Please enter your enviloassword from a previous visit -or-                          |                  |  |  |
|                                                                                    | choose from one of the options below.                                               |                  |  |  |
|                                                                                    | Browse Anonymously     Qet Forgot My Password                                       | E New Patron     |  |  |
| Login                                                                              | If you wish to browse for tickets Reset your password Creat without logging in yet. | ate new account  |  |  |
|                                                                                    | inteloc logging in you                                                              |                  |  |  |
|                                                                                    |                                                                                     |                  |  |  |
|                                                                                    |                                                                                     |                  |  |  |
|                                                                                    |                                                                                     |                  |  |  |
|                                                                                    |                                                                                     |                  |  |  |

Enter your email and click "Reset PW and Email Instructions"